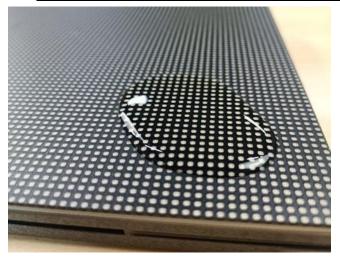

### GOB technology is available(options)

small pixel pitch LED w/o masking, GOB technology can prevent damage from static electricity and moisture, prolong the LED display's lifetime