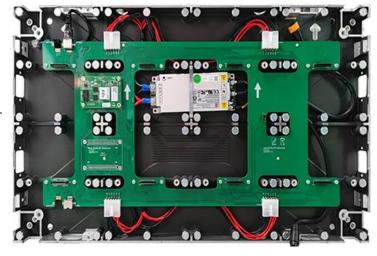

#### Real stable and durable

Hub card design, no additional power/data cables inside. Easy install and save troubles, real stable and durable.